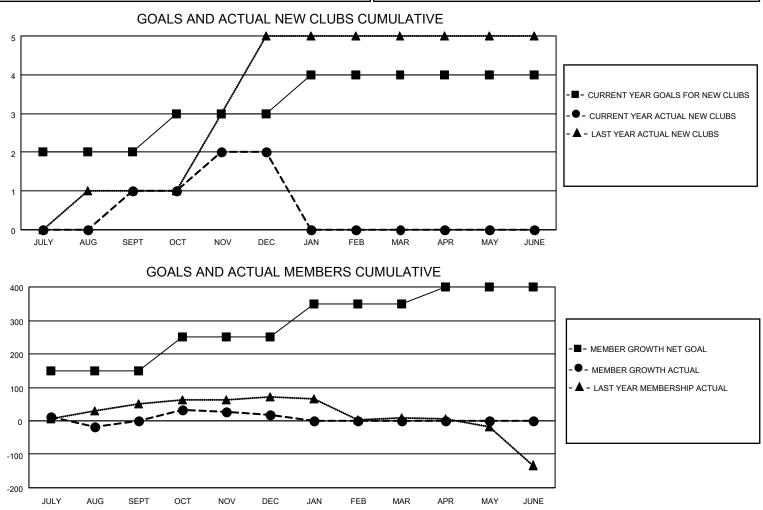

## LOCATION INDIA

District 322 D

Results as of: 12/31/2021

| Clubs                 |               |           |               | Members               |                        |                         |                                                    |
|-----------------------|---------------|-----------|---------------|-----------------------|------------------------|-------------------------|----------------------------------------------------|
| RESULTS FOR 2021-2022 |               |           |               | RESULTS FOR 2021-2022 |                        |                         |                                                    |
| QUARTER               | NEW CLUB GOAL | NEW CLUBS | DROPPED CLUBS | QUARTER               | BER GROWTH NET<br>GOAL | MEMBER GROWTH<br>ACTUAL | DROPPED<br>MEMBERS ACTUAL<br>(including transfers) |
| JULY/AUG/SEPT         | 2             | 1         | 3             | JULY/AUG/SEPT         | 150                    | 76                      | 75                                                 |
| OCT/NOV/DEC           | 1             | 1         | 2             | OCT/NOV/DEC           | 100                    | 111                     | 92                                                 |
| JAN/FEB/MAR           | 1             | 0         | 0             | JAN/FEB/MAR           | 100                    | 0                       | 0                                                  |
| APR/MAY/JUNE          | 0             | 0         | 0             | APR/MAY/JUNE          | 50                     | 0                       | 0                                                  |